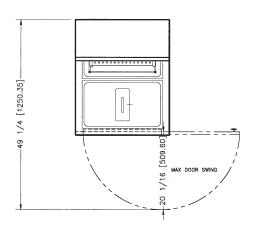

#### **Dimensions:**

Width: 24" 610 mm
Depth: 30" 762 mm
Height: 54 1/8" 1375 mm

37 1/16" 941 mm (w/o shelf attached)