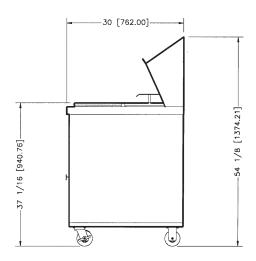

## **Model BBT**

Inches (millimeters) 33803-B

#### **Dimensions:**

Width: 24" 610 mm
Depth: 30" 762 mm
Height: 54 1/8" 1375 mm

37 1/16" 941 mm (w/o shelf attached)