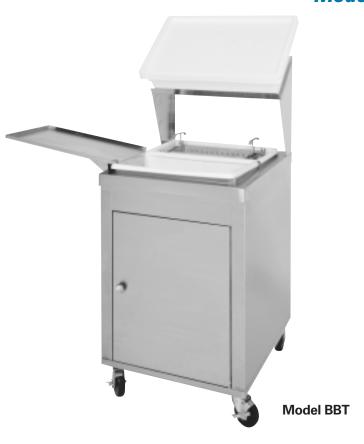

# Breading & Batter Table Model BBT

Chicken preparation was never simpler than with the **Giles Portable Breading** and **Batter Table**. A Food Box Shelf for chicken and a batter pan with a spring loaded, hinged basket to deliver the chicken into the breading - makes preparation quick and easy.

There is no messy clean-up with the new plastic pans. They overlap so no breading can make its way into hidden spaces while breading and battering delicious fried chicken.

The staging tray attached to the BBT also allows for easy preparation and loading of the fryer.

#### Accessories

Unit ships with 2 plastic breading and batter bins, 2 plastic food boxes and stainless sifter.

#### **Design Features**

The cabinet, staging tray and food box shelf are stainless steel in design. The manual sifter allows breading to be reused after sifting. The refuse receptacle holds the sifted breading until you can dispose of it. Sifter not included with counter top model.

## **Model BBT**

Inches (millimeters) 33803-B