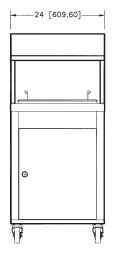

#### **Dimensions:**

Width: 24" 610 mm
Depth: 30" 762 mm
Height: 54 1/8" 1375 mm

37 1/16" 941 mm (w/o shelf attached)

#### **Construction:**

Cabinet, 1 Food Box Shelf and Staging Tray: Polished Stainless Steel

We reserve the right to change specifications and product design without notice. Such revisions do not entitle the buyer to corresponding changes, improvements additions or replacements or previously purchased equipment.