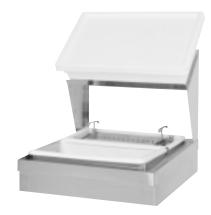

**BBT Counter Top Model** 

#### **Design Features**

The cabinet, staging tray and food box shelf are stainless steel in design. The manual sifter allows breading to be reused after sifting. The refuse receptacle holds the sifted breading until you can dispose of it. Sifter not included with counter top model.