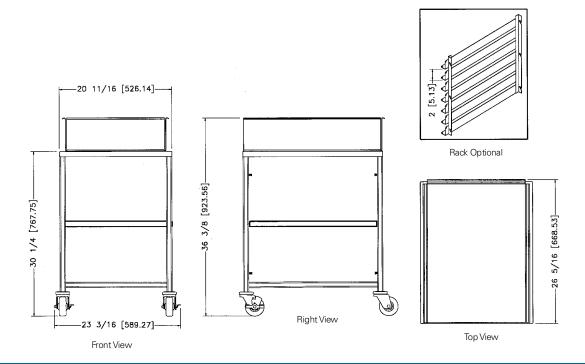

#### **Dimensions:**

Width: 23 3/16" 590 mm Depth: 26 5/16" 669 mm Height: 36 3/8" 924 mm