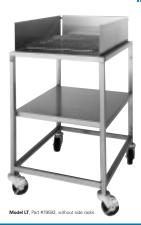

With the versatile Giles Portable Landing Table, you have all the extra room you need!

The Giles LT is a versatile working table that provides extra and easy workspace. The 16" x 26" sheet pan, with an opened front allows for easy loading and unloading. The new LT also has a standard removable center shelf.

Model LT, Part # 79588 (with side racks)